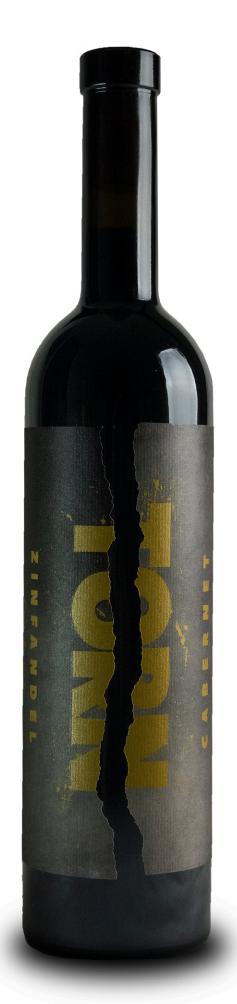

## **WINEMAKER NOTES:**

The Cabernet Sauvignon is bold, yet smooth and balanced. The Zinfandel is fruit-forward, bright and juicy. It all comes together in this approachable blend bursting with fresh red berry flavor of raspberries with a nice barrel profile of spice.

## STATS:

Vintage: 2015

Varietal Composition:

50% Washington Cabernet Sauvignon

21% Russian River Zinfandel 29% Napa Valley Zinfandel

**Alcohol: 15.1%** 

**pH:** 3.53 **TA:** 6.4g/L

## **BRAND:**

Every varietal is different, with their own quirks and charms. Often we don't just have one favorite. Each TORN wine is a blend of two varietals so next time you're stuck deciding between grapes, grab a bottle of TORN and you've got the best of both worlds.